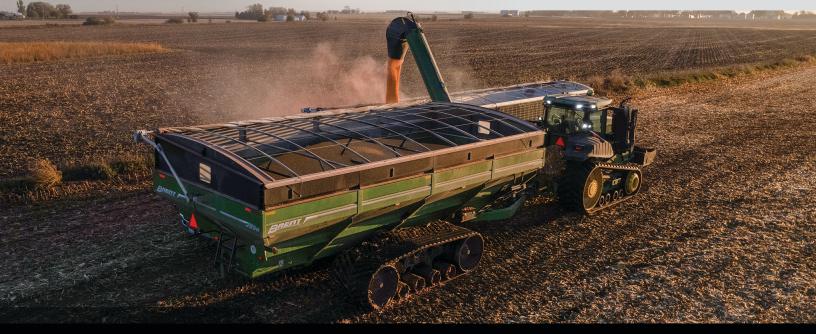

## AVALANCHE DUAL-AUGER GRAIN CARTS

GRAIN HANDLING

Built to handle the largest farming operations, the **Brent**® **Avalanche**® **98-Series** dual-auger grain carts are our largest and most powerful. They feature a pivoting unloading auger and four-way downspout for quick and easy unloading. Capacities range from 2,500 to 1,100 bushels, and innovative undercarriage options include high-flotation tires, walking tandems, in-line steerable tandems and tracks depending on model. The Brent Avalanche grain cart is built to handle the largest harvest operations with maximum efficiency.