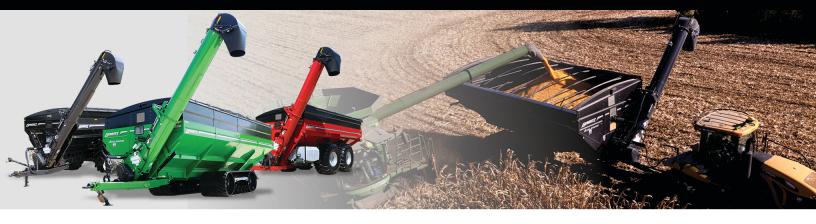

## AVALANCHE DUAL-AUGER GRAIN CARTS

GRAIN HANDLING

Built to handle the largest farming operations, the **Brent**® **Avalanche**® **98-Series** dual-auger grain carts are our largest and most powerful. They feature a pivoting unloading auger and four-way downspout for quick and easy unloading. Capacities range from 2,500 to 1,100 bushels, and innovative undercarriage options include high-flotation tires, walking tandems, in-line steerable tandems and tracks depending on model. The Brent Avalanche grain cart is built to handle the largest harvest operations with maximum efficiency.